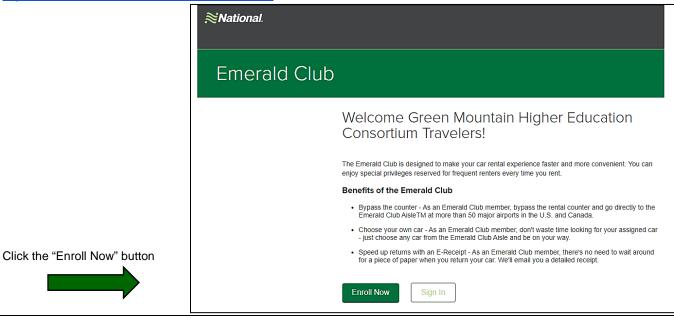

| \$31.30                                                                        | \$33.20                                                                       | \$33.20                                                                    |
| GMHEC (Burlington area pick-up)                         | XZ2443A            | \$34.50                                                       | \$34.50                                                                        | \$35.50                                                                       | \$36.50                                                                    |

<sup>\*</sup>Prices may vary depending on pick up location.

#### **Direct Enrollment link:**

https://www.nationalcar.com/en\_US/offer/XZ2443A



Created: 11/4/19 Revision:



#### **Accept the Emerald Club Terms and Conditions**

## Terms and Conditions

DECLINE

ACCEPT

#### **Enter Personal Information:**

- Driver License Number
- Last Name
- Issuing Country
- Issuing Authority

#### The system will search for you in case you may already be in their system. If not, you will need to enter:

- Address
- Email
- Phone Number

#### Create a Login & Password

#### **Add a Credit Card**

Provide one or more payment methods to be used for all your rental charges. You'll be able to bypass the counter, and choose any vehicle in the Aisle.

Note: National Car Rental does not accept debit cards at the time of rental. Saving debit card information in your profile may cause your rental to be voided or canceled.

#### **Enter Communication