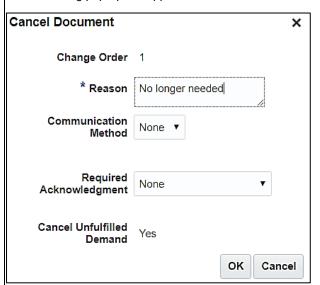

The following pop-up will appear:

- 1. Enter reason
- Enter communication method to notify supplier\*
- 3. If notified by email, choose email for supplier (may already pre-populate)
- 4. Request acknowledgement if needed
- 5. Cancel any unfulfilled items
- 6. Click "OK"

\*Contact the supplier via phone or email to confirm cancellation. Not all suppliers in Oracle are enabled for communication.

A pop-up will appear confirming your cancellation, and notifying you that an approval request has been sent: