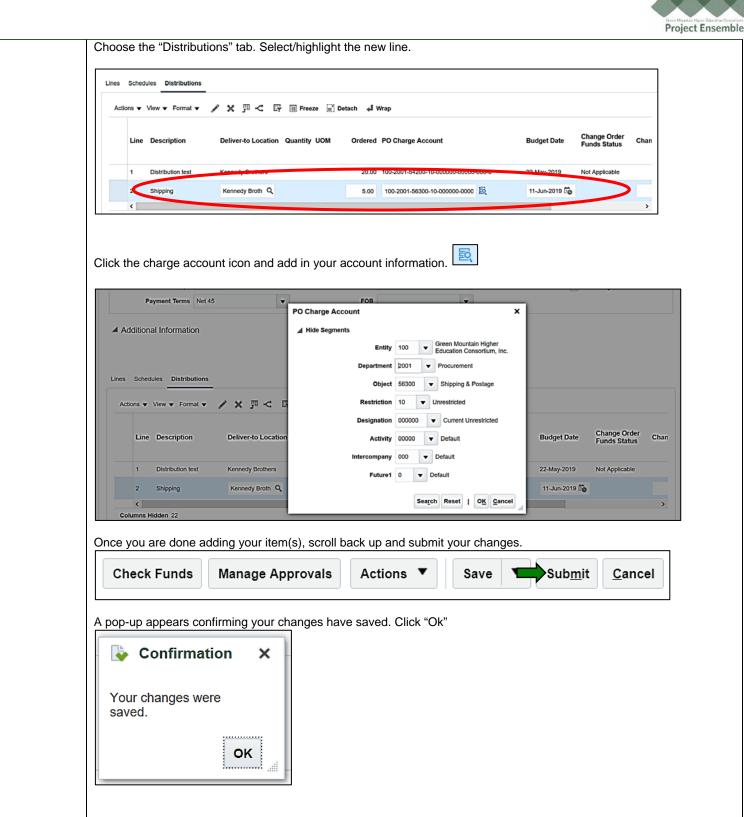

| Process Step<br>& Description | Action                                                                                                                                                                                                                                                                                                                                                                                                                                                                                                                                                                                                                                                                                                                                                                                                                                                                                                                                                                                                                                                                                                                                                                                                                                                                                                                                                                                                                                                                                                                                                                                                                                                                                                                                                                                                                                                                                                                                                                                                                                                                                                                         |
|-------------------------------|--------------------------------------------------------------------------------------------------------------------------------------------------------------------------------------------------------------------------------------------------------------------------------------------------------------------------------------------------------------------------------------------------------------------------------------------------------------------------------------------------------------------------------------------------------------------------------------------------------------------------------------------------------------------------------------------------------------------------------------------------------------------------------------------------------------------------------------------------------------------------------------------------------------------------------------------------------------------------------------------------------------------------------------------------------------------------------------------------------------------------------------------------------------------------------------------------------------------------------------------------------------------------------------------------------------------------------------------------------------------------------------------------------------------------------------------------------------------------------------------------------------------------------------------------------------------------------------------------------------------------------------------------------------------------------------------------------------------------------------------------------------------------------------------------------------------------------------------------------------------------------------------------------------------------------------------------------------------------------------------------------------------------------------------------------------------------------------------------------------------------------|
| Special Note                  | Note: When creating your requisition, if you did not add yourself as the Suggested Buyer, you will not be able to edit your PO. Only the Buyer can edit the PO.  * Suggested Buyer  (Screenshot from the requisition page)                                                                                                                                                                                                                                                                                                                                                                                                                                                                                                                                                                                                                                                                                                                                                                                                                                                                                                                                                                                                                                                                                                                                                                                                                                                                                                                                                                                                                                                                                                                                                                                                                                                                                                                                                                                                                                                                                                     |
| 6.0c Add a<br>Line            | After you have followed the steps in either 6.0a or 6.0b, you can now edit your PO. It's now called a Change Order and your screen will say "Edit Change Order".  To add a line, first add your description on what you are changing:  Overview Manage Orders × Purchase Order: GMAPO-1035 × Edit Document (Purchase Grider): GMAPO-1035 ×  Edit Change Order: 1  Status Incomplete  Amount Change Order: 1  **Description Add Shipping  Creation Date 18-Max-2019  Funds Status Not Applicable  Type Internal  Scroll down and under the "Lines" tab click "+" to add a line:  Lines Schedules Distributions  Actions **View **Format*  **Line **Type Edit Rem **Description **Category Name Quantity UOM **Price Ordered **Location Change |